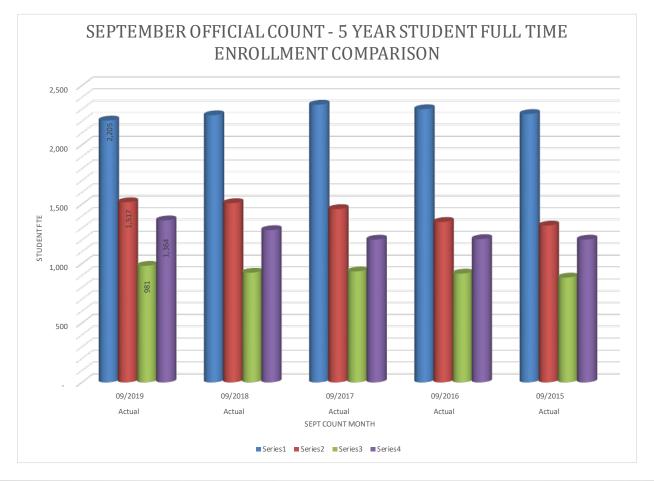

Below is a table that provides a five year history of first month FTE, by grade span:

|             | Budget     | Actual  | Actual  | Actual  | Actual  | Actual  | Inc/(Dec)      | Inc/(Dec)     | % Inc/((Dec)  |
|-------------|------------|---------|---------|---------|---------|---------|----------------|---------------|---------------|
|             |            |         |         |         |         |         | Sept-19 yo     |               |               |
| Grade Level | FY 2019-20 | 09/2019 | 09/2018 | 09/2017 | 09/2016 | 09/2015 | <u>Sept-18</u> | Actual-Budget | Actual-Budget |
| K-4 Total   | 2,157      | 2,205   | 2,249   | 2,338   | 2,300   | 2,260   | (44)           | 48            | 2.23%         |
| 5-7 Total   | 1,468      | 1,517   | 1,509   | 1,459   | 1,351   | 1,321   | 8              | 49            | 3.34%         |
| 8-9 Total   | 967        | 981     | 924     | 934     | 916     | 882     | 57             | 14            | 1.47%         |
| 10-12 Total | 1,351      | 1,364   | 1,282   | 1,202   | 1,206   | 1,202   | 82             | 13            | 0.99%         |
| Total       | 5,943      | 6,067   | 5,965   | 5,934   | 5,774   | 5,665   | 103            | 125           | 2.10%         |
|             |            |         |         |         |         |         |                |               |               |