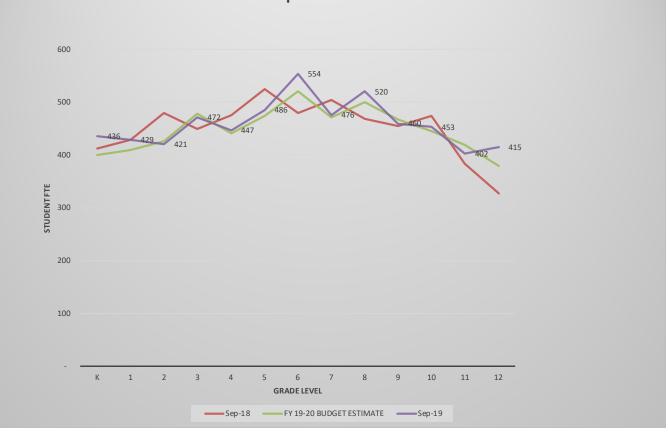

#### Eastmont School District FY 2018-2019 K-12 Monthly Enrollment FTE by Grade Level (Includes ALE Program FTE; Excludes CTE & Running Start FTE)

# FY 2019-2020 Budgeted AAFTE 5,943

### FY 2018-20109 Actual K-12 AAFTE 5,924.72

|                                         |             |          |     |     |     |     |     |     |     |     |      |             | AAFTE      |
|-----------------------------------------|-------------|----------|-----|-----|-----|-----|-----|-----|-----|-----|------|-------------|------------|
|                                         |             |          |     |     |     |     |     |     |     |     |      |             | Increase / |
|                                         |             |          |     |     |     |     |     |     |     |     |      |             | Decrease   |
|                                         | 2019-20     |          |     |     |     |     |     |     |     |     |      | Annual      | from Buget |
| Grade                                   | Budget Est. | Sept     | Oct | Nov | Dec | Jan | Feb | Mar | Apr | May | June | Average FTE | Est.       |
| К                                       | 400         | 436.00   | -   | -   | -   | -   | -   | -   | -   | -   | -    | 436.00      | 36.00      |
| 1                                       | 410         | 429.00   | -   | -   | -   | -   | -   | -   | -   | -   | -    | 429.00      | 19.00      |
| 2                                       | 426         | 421.00   | -   | -   | -   | -   | -   | -   | -   | -   | -    | 421.00      | (5.00)     |
| 3                                       | 479         | 472.00   | -   | -   | -   | -   | -   | -   | -   | -   | -    | 472.00      | (7.00)     |
| 4                                       | 442         | 447.00   | -   | -   | -   | -   | -   | -   | -   | -   | -    | 447.00      | 5.00       |
| 5                                       | 475         | 486.04   | -   | -   | -   | -   | -   | -   | -   | -   | -    | 486.04      | 11.04      |
| 6                                       | 521         | 554.00   | -   | -   | -   | -   | -   | -   | -   | -   | -    | 554.00      | 33.00      |
| 7                                       | 472         | 476.10   | -   | -   | -   | -   | -   | -   | -   | -   | -    | 476.10      | 4.10       |
| 8                                       | 500         | 520.43   | -   | -   | -   | -   | -   | -   | -   | -   | -    | 520.43      | 20.43      |
| 9                                       | 467         | 459.94   | -   | -   | -   | -   | -   | -   | -   | -   | -    | 459.94      | (7.06)     |
| 10                                      | 446         | 453.19   | -   | -   | -   | -   | -   | -   | -   | -   | -    | 453.19      | 7.19       |
| 11                                      | 420         | 402.37   | -   | -   | -   | -   | -   | -   | -   | -   | -    | 402.37      | (17.63)    |
| 12                                      | 380         | 414.78   | -   | -   | -   | -   | -   | -   | -   | -   | -    | 414.78      | 34.78      |
| Total Resident Student FTE              | 5,838       | 5,971.85 | -   | -   | -   | -   | -   | -   | -   | -   | -    | 5,971.85    | 133.85     |
|                                         |             |          |     |     |     |     |     |     |     |     |      | r           |            |
| ALE (Opportunities & HomeField) Program | 105         | 95.39    | -   | -   | -   | -   | -   | -   | -   | -   | -    | 95.39       | (9.61)     |
| Total K-12 Enrollment Reported to OSPI  | 5,943       | 6,067.24 | -   | -   | -   | -   | -   | -   | -   | -   | -    | 6,067.24    | 124.24     |
| Over/(Under) Budget AAFTE               |             |          |     |     |     |     |     |     |     |     |      | 124.24      |            |
|                                         |             |          |     |     |     |     |     |     |     |     |      |             | -          |